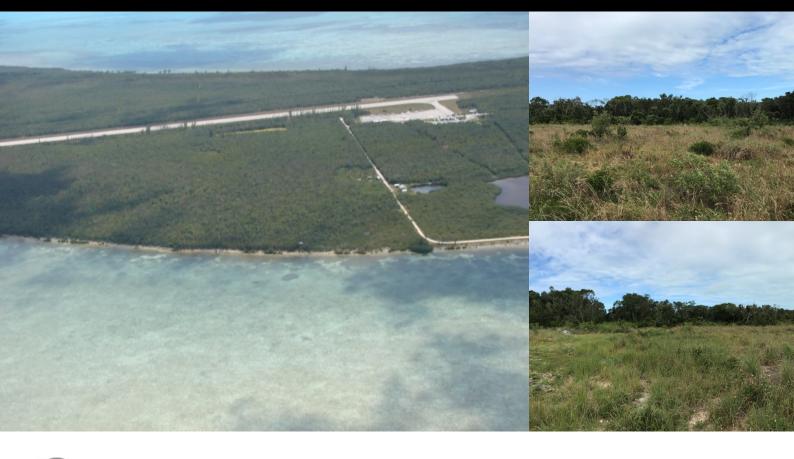

## **Bimini**

**Commercial Vacant** 

REF#32415

LOT SIZE

3.086 acres

Location: Bimini

Amenities: Ocean Front, Ocean View.

Summary: Located at the South Bimini Airport on 3 acres of land. The land is perfect for commercial or residential property leading out to water access called Little Duck Pond. 165.10 feet wide on the airport way and 166.54 feet pond access. Land has direct access to existing utility lines and civil works therefore water, electricity, cable and internet are all possible.