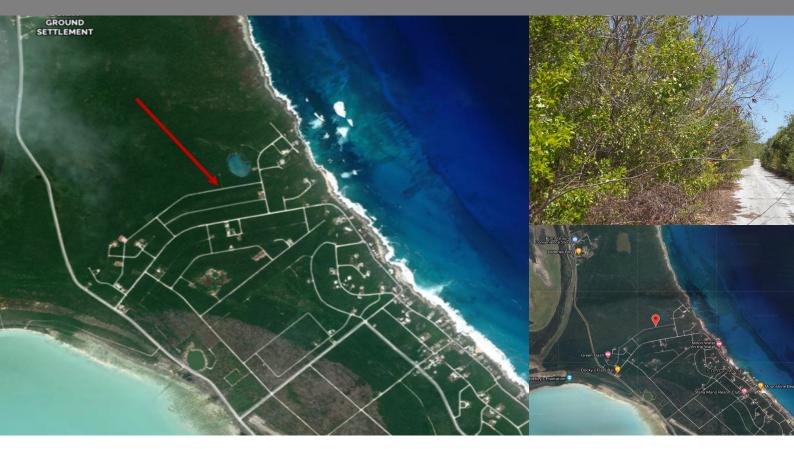

## Long Island, Long Island

Single Family Vacant

REF#44540

LOT SIZE

11,356 sq.

ft.

Location: Long Island, Long Island

Amenities: Pet Friendly.

Summary: Located in Stella Maris, this lot offers a great location to build your vacation cottage and enjoy "tropical living" at its best. The Stella Maris Airport and marina are close by which makes it very convenient for traveling by plane or boat to other islands. Just a few minutes drive takes you to many beautiful beaches and great fishing and diving areas.