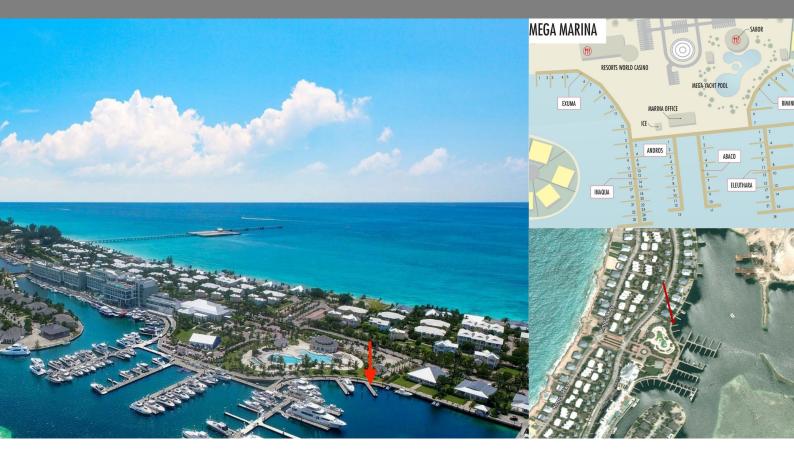

## Bimini Bay, Bimini

Dockslip

REF#44563

\$250,000

Location: Bimini Bay, Bimini

Amenities: 24-Hour Security, Community Pool, Private Dockage, Vacation Rentals Allowed.

Summary: Bimini #1 is a 60ft marina slip located at the Bimini Bay Mega Marina situated adjacent to the Hilton at Resorts World Bimini and offers the best location to access the hotel and resort on foot. Boaters can dock at this brand new floating dock in a protected area, stay for the day or overnight. You can walk right up to the resort's main amenities which include the lagoon-style pool, casino, and the resort's signature restaurants. This marina is an official port of entry into The Islands of The Bahamas, offering Customs and Immigration to make your entry process easy and convenient. Enjoy Bimini at your leisure, knowing your boat is taken care of with services and amenities that are second to none. A luxury mega-yacht marina just off the coast of Florida, with all the pleasures of the Bahamas.