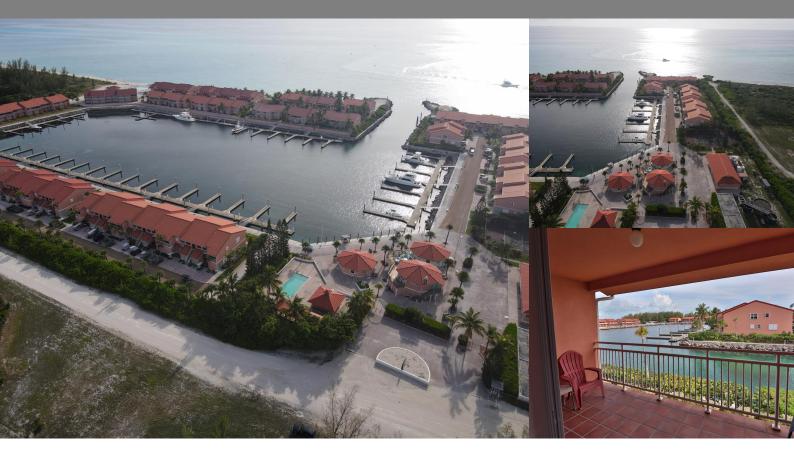

Summary: Unit 20E is located in the quiet and quaint resort community of Bimini Cove on South Bimini. It is a 990 sq. ft. turnkey condo with both marina and ocean views. This unit offers the best of both worlds for a condo. Just a short walk to the best white, sandy beaches of Bimini. Spend your evenings on the veranda watching the golden sunsets dancing over the turquoise waters of Bimini.

This condo has a very spacious configuration with an open floor concept, flowing from the entrance of the condo directly to the balcony. This condo has one full bedroom with ensuite bathroom and a loft with a bathroom. This unit is perfectly priced for sale. It is a short golf cart ride from the South Bimini International Airport and the ferry dock between North and South Bimini. The natural lighting with the dazzling waters creates an amazing blend of bohemian ambiance.

Located just 48 Nautical miles from Florida, Bimini Cove is the dream of anyone acquainted with the "Salt Lifeâ€●. Enjoy big game fishing or sun-bathing in the tropical climate of Bimini. Homeowners can access the private amenities on property