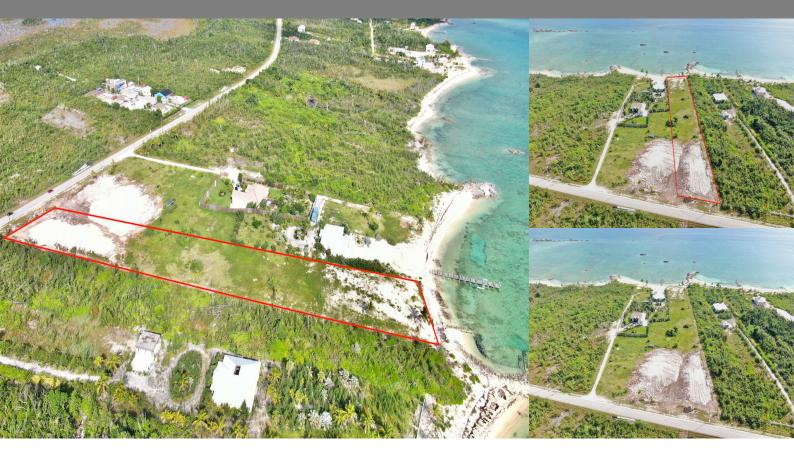

Abaco

Multi Family Vacant

REF#52050

LOT SIZE 2.11 acres

Location: Abaco

Amenities: Beach Access, Beach Front, Ocean View.

Summary: This 2.11 acre beachfront lot is a rare find and value. Between Treasure Cay and Marsh Harbour is an opportunity for beachfront dreams to come true in the area known as Turtle Rocks. This acreage has 110 linear ft of beach, substantial elevation, and stunning views of the Sea of Abaco. Utilities are nearby and no land clearing is necessary! With just a 10-minute drive to either Marsh Harbour or Treasure Cay, this property is not far from the best amenities on the island.