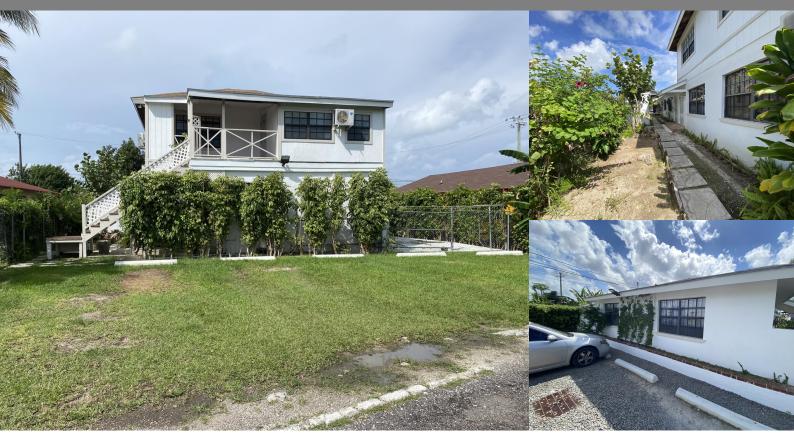

\$415,000

Location: Fire Trail Road, Nassau / New Providence

Amenities: Apartment Buildings.

Summary: Located on Rocky Pine Road, this multi plex property offers the serious investor an opportunity to take advantage of an efficient and well maintained 6 unit apartment complex. Situated on a 6,000 sq. ft. lot with ample room for parking, both on the road and at the rear, this two-story property which has access from both McKinney Drive and Rocky Pine Road, comprises, 2 efficiencies, a 1 bed 1 bath unit, a 2 bed 1 bath unit and a 3 bedroom 2 bath unit on the ground floor with a spacious 2 bed 1 large bath wood cladded unit on the second floor. Close to all amenities with easy access to the airport as well as shops and restaurants and a rental income of \$4,000 plus this is an excellent investment opportunity.