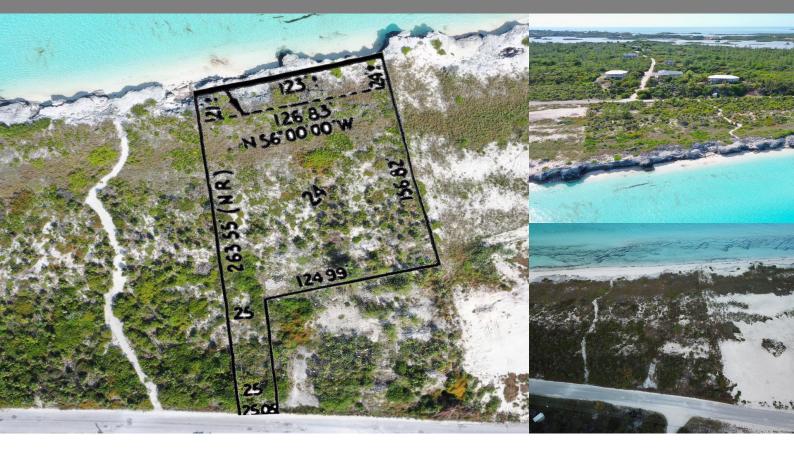

## Great Harbour Cay, Berry Islands

Single Family Vacant

REF#47267

LOT SIZE

20,000 sq.

ft.

Location: Great Harbour Cay, Berry Islands

Amenities: Beach Access, Beach Front, Ocean Front, Ocean View.

This lot is a flag lot. However, it has 125' on the beach. Most lots only have 100' on the beach.

Steven Johnson

Berry Islands, Bahamas Cell: 242.457.4216 Email: steven@cbbahamas.com cbbahamas.com

\$245,000