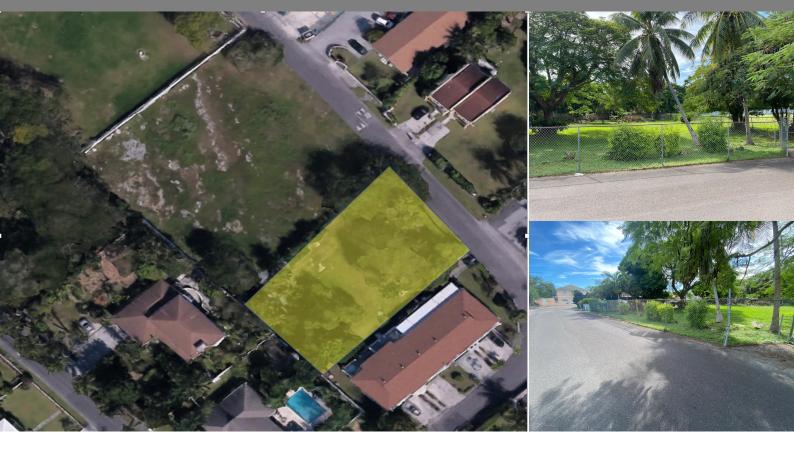

## Nassau / New Providence Multi Family Vacant

REF#47320

\$275,000

LOT SIZE 16,045 sq. ft.

Location: Nassau / New Providence

Amenities: Pet Friendly.

Summary: This cleared, multi family, 16,045 sq. ft. lot is situated in the central and popular residential area of Brooklyn Avenue, adjacent to Blair Estates. This quiet subdivision is in close proximity to schools, shops, restaurants and Montagu Beach. The lot has approved plans for a 5-plex development and is a unique opportunity for developing a custom built income producing property.