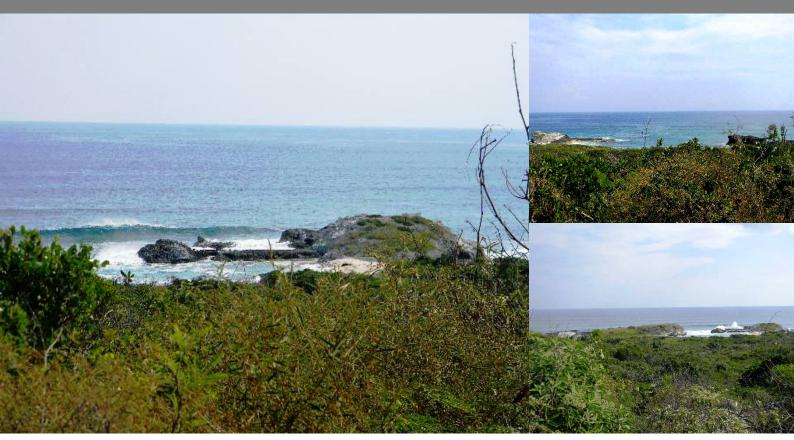

## Scrub Hill, Long Island

Single Family Vacant

REF#39325

LOT SIZE

1 acre

43,560 sq. ft. \$150,000

Location: Scrub Hill, Long Island

Amenities: Ocean View.

Summary: This one acre (1) parcel is located on a hilltop facing the Atlantic Ocean with views of the coastal shoreline from north to south! One can enjoy sunrises that most people only dream of. Located minutes away from the capital, Clarence Town, where there are restaraunts, marina, and churches. The famous Dean's Blue Hole and other beautiful beaches nearby. Paved road to the lot. Electricity at the site.