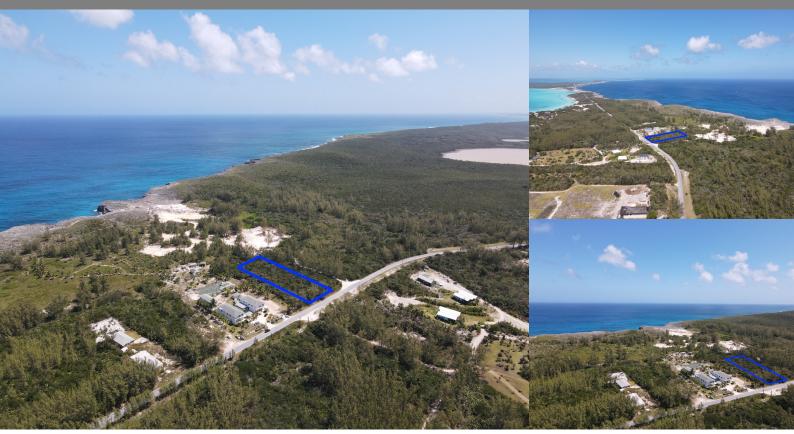

## Gaulding Cay, Eleuthera

**Commercial Vacant** 

REF#48961

\$75,000

LOT SIZE 0.50 acre

Location: Gaulding Cay, Eleuthera

Amenities: .

Summary: Lot 16, Gaulding Cay is a half acre commercial lot with 80 feet of frontage on the main Queen's Highway in North Eleuthera. Excellent location, just 5 minutes from Gregory town and 20 minutes from North Eleuthera Airport.

Endless potential for a business, restaurant, office, apartments, or mixed use. Gaulding Cay beach is across the street, one of the finest pink sand beaches in Eleuthera.

Call today to set up an appointment to view this parcel or to make an offer!