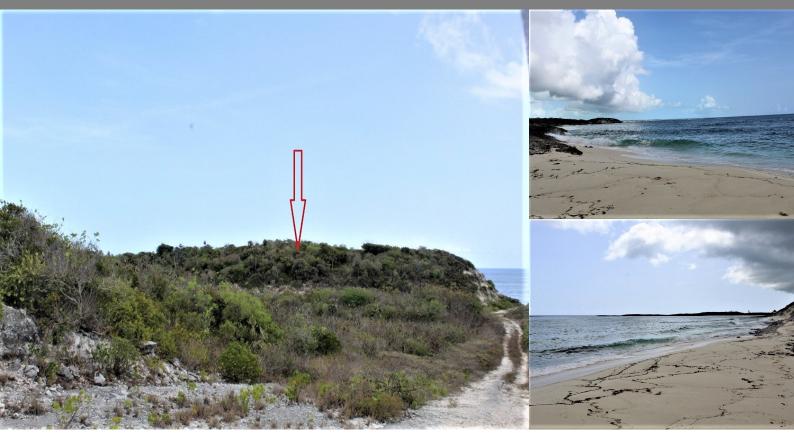

## REF#45646

\$80,000

LOT SIZE 17,969 sq. ft.

Location: Turtle Cove, Long Island

Amenities: Beach Front, Ocean Front, Ocean View, Pet Friendly, Vacation Rentals Allowed.

Summary: Enjoy beautiful sunrises from this beach front property! One can wake up to the waves washing up on the sandy beach while sipping on a cup of coffee in the morning. This property is centrally located with grocery stores, gas stations, marina, restaurants and schools nearby. Public boat ramps are located throughout the island so those who enjoy boating and fishing can launch their boats to have an unbelievable day out on the water. This is a great location to build your "island home" in the Bahamas.