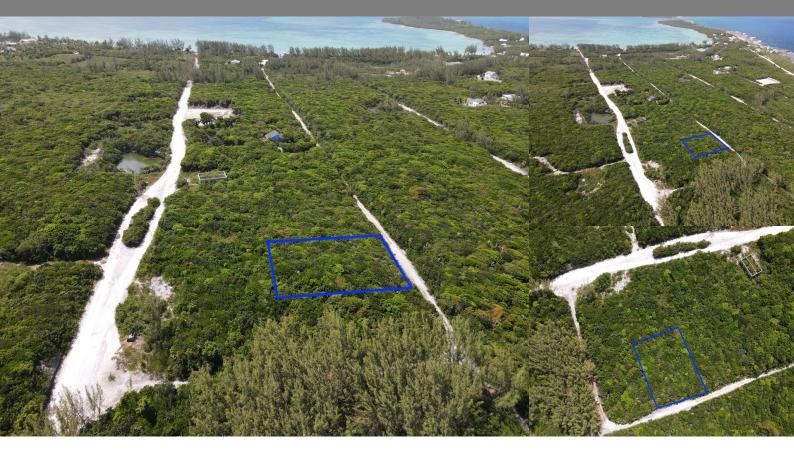

## Whale Point Estates, Eleuthera

Single Family Home

REF#50048

LOT SIZE

14,500 sq.

ft.

Location: Whale Point Estates, Eleuthera

Amenities: Beach Access.

Summary: Lot 67A is a beautiful-wooded lot located on Angel Fish Ave, in Whale Point, an established development in North Eleuthera. This property offers 14,500 square feet of native Bahamian coppice set among a community of homes with two shared beaches.