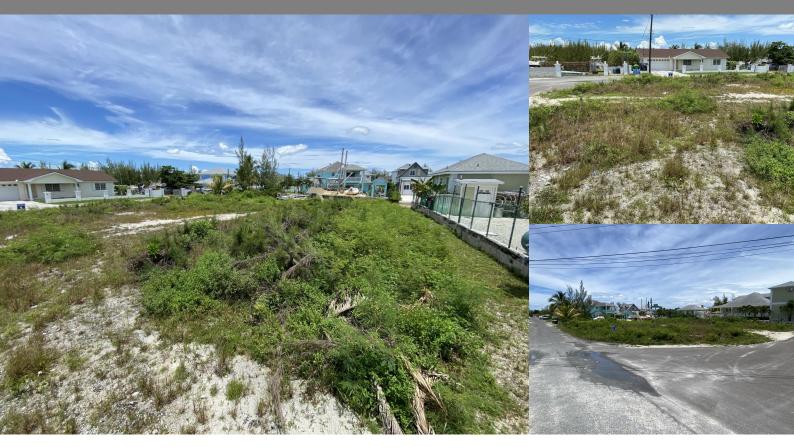

## Coral Harbour, Nassau / New Providence

Single Family Vacant

REF#50149

LOT SIZE

11,477 sq. ft.

Location: Coral Harbour, Nassau / New Providence

Amenities: Canal Front.

Summary: This large 11,477 sq. ft. single family, undeveloped, corner lot is one of the last canal front lots available in the sought after Coral Harbour area. The lot has 100' of bulkheaded canal front and is situated at the quiet end of the canal, thus avoiding any busy canal traffic. It is rectangular in shape, flat and cleared for the most part and as a corner lot it has the added advantage of easy access to the canal from the road. Coral Harbour is developing into a very popular residential area.

It has easy access to the airport and shopping facilities at the Coral Harbour roundabout.

Garry Markham

Nassau, Bahamas Cell: 242.357.9196 Email: garry@cbbahamas.com cbbahamas.com

\$280,000