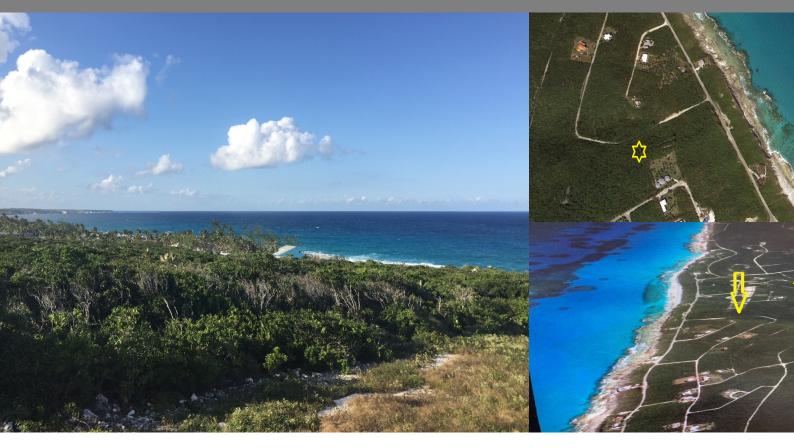

Long Island Single Family Vacant

## REF#50347

\$45,000

LOT SIZE 24,000 sq. ft.

Location: Long Island

Amenities: Ocean View, Pet Friendly, Vacation Rentals Allowed.

Summary: This lot offers beautiful views of the Atlantic Ocean and gorgeous sunrises! Enjoy the ocean breezes in the morning while drinking your coffee or taking your morning walk. This is a great location to build your dream home in the Bahamas. Stella Maris Resort, Marina & Airport are within a few minutes drive from this property. Enjoy the amenities Stella Maris has to offer. Explore the beautiful beaches in the surrounding areas or visit Colombus Monument, Cape Santa Maria and Adderley's Plantation.