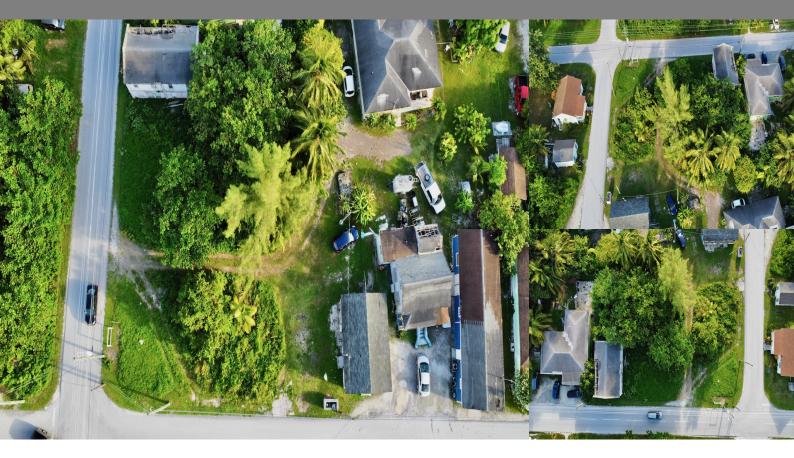

Abaco

Multi Family Vacant

REF#50475

LOT SIZE

10,148 sq. ft.

Location: Abaco

Amenities: .

Summary: The community of Sandy Point on Abaco's southernmost point has been widely recognized for some of the best fishing in the Bahamas, also for its white sand beaches and island hospitality. The rarity of a lot like this coming on the market is notable because the community doesn't see much property turnover. Lot 36 is on the corner of The Ernest Dean Highway and Bay Street, covering 10,148 square feet. This lot is two minutes walking from the government dock and beach, also two minutes walking to the creek side. This is a prime lot for commercial development as well.