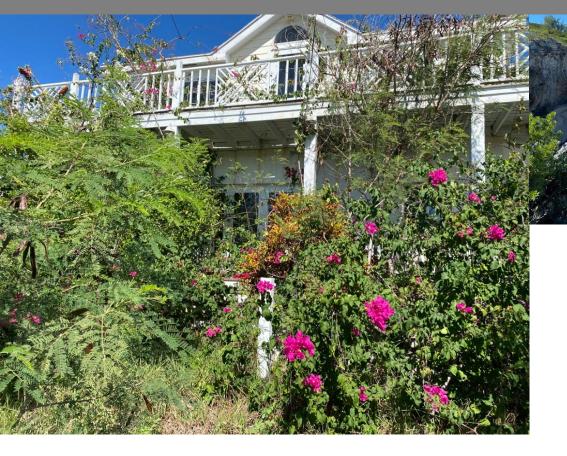

## Rainbow Bay, Eleuthera

Single Family Home

REF#00016

LOT SIZE 9,600 sq. ft.

SQ. FT. 1,800 sq.

BEDS 2

BATHS 2.5

\$250,000

Location: Rainbow Bay, Eleuthera

Amenities: Beach Access, Ocean View.

Summary: This charming 2 bedroom, 2 bath home is located in the heart of Rainbow Bay on Buccaneer Road. This home is positioned perfectly into a hillside and provides spectacular sea views. The home features an open living arrangement, wrap around veranda on both levels, and generous lot size that can easily accommodate a pool or cottage. Rainbow Bay residents have access to several park sites, beaches, walking trails and nearby bars/restaurants.