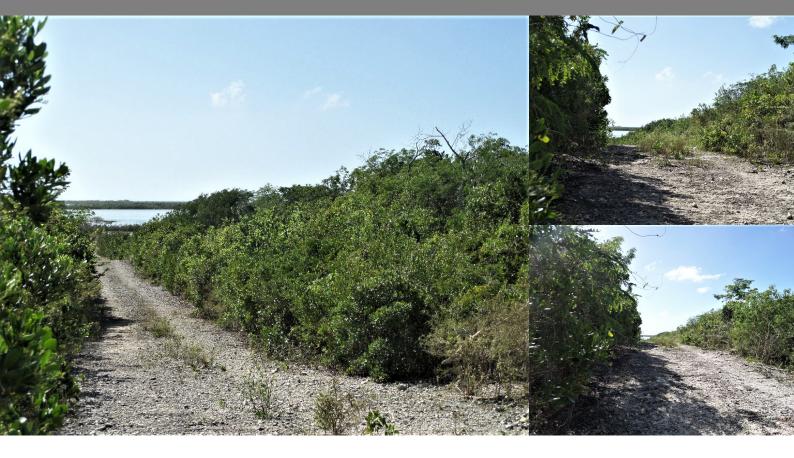

## Miley, Long Island

Single Family Vacant

REF#51064

LOT SIZE SQ. FT.

115.98 acres 5,052,089

Location: Miley, Long Island

Amenities: Vacation Rentals Allowed.

Summary: This property is in a great location! Only a few minutes from Clarence Town, the capital of Long Island where the freighters come in once a week from Nassau and Ft. Lauderdale with supplies to the island. It offers 115.98 acres of land which runs from Queen's Highway to the Selina where one can bird watch and walk the flats for Bonefish. The property has elevation for great views of the natural environment there. Lots of acreage for a large development.