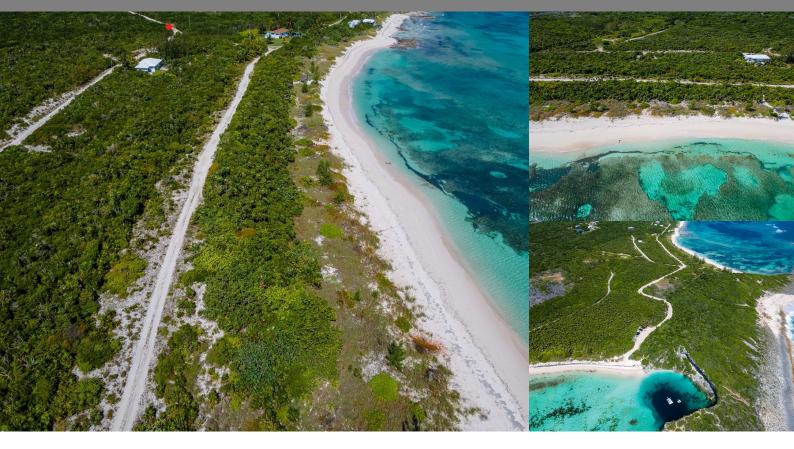

## Turtle Cove, Long Island

Single Family Vacant

REF#51678

\$24,000

LOT SIZE 13,854 sq. ft.

Location: Turtle Cove, Long Island

Amenities: Pet Friendly, Vacation Rentals Allowed.

Summary: This lot is located a minutes drive to the Worlds Famous Dean's Blue Hole! Great location for building your dream home. The beautiful white sandy beach is close by. Enjoy snorkeling fishing and diving within minutes of this property. Shopping, restaurants, grocery stores & gas stations are nearby. Clarence Town, the capital is where the freighter comes in with supplies once a week from Nassau and Ft. Lauderdale.