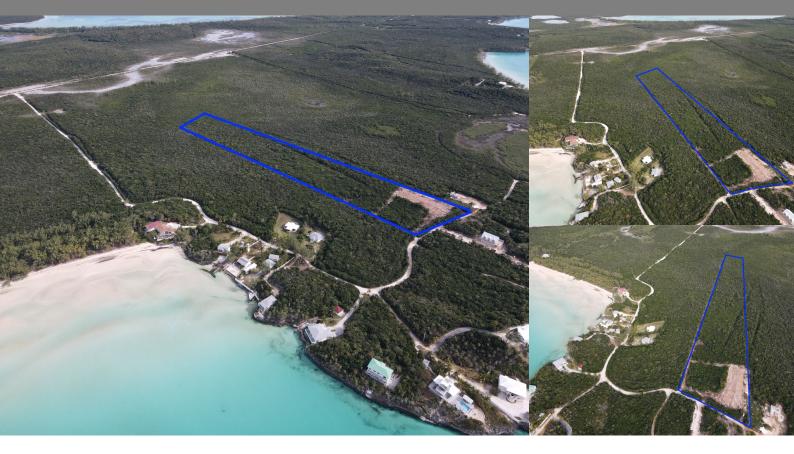

## Savannah Sound, Eleuthera

Multi Family Vacant

REF#51806

LOT SIZE

9.390 acres

Location: Savannah Sound, Eleuthera

Amenities: Beach Access, Ocean View.

Summary: Gorgeous 9+ acre parcel open residentially zoned and located on the Caribbean side of Eleuthera, in Ten Bay, just before Savannah Sound. Offering approx. 200 feet of road frontage on the main road access. Electricity is at the property.

Nice elevation, offering commanding views over sparkling blue and turquoise waters towards the back of the property, this parcel is a developers dream property to build rental cottages for Airbnb or have their own personal compound. Acres of natural native coppice showcasing a diverse collection of Bahamian plants, including stunning palms.