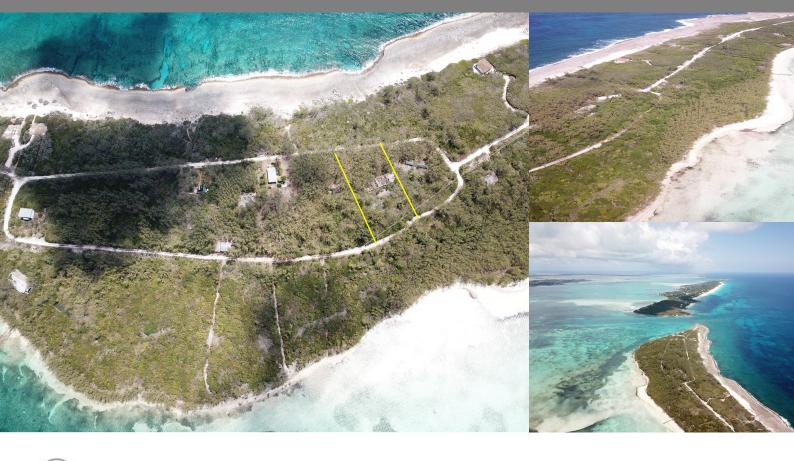

## Whale Point Estates, Eleuthera

Single Family Home

REF#52224

LOT SIZE

1.021 acres

Location: Whale Point Estates, Eleuthera

Amenities: Beach Access.

Summary: Whale Point Estates is located ¼ mile north of the Glass Window bridge. It is a long peninsula which extends to approximately 1000 feet south of the southern end of Harbour Island. This is known as "The Cut.― It has ocean frontage on the eastern side and harbour frontage on the west side. It has become extremely popular in recent times due to the high cost of owning property on Harbour Island and there is easy access to it either by boat from Whale Point or road access to the Three Islands dock and a ferry across to Harbour Island. The North Eleuthera airport is approximately 12 miles.

The property for sale is the original two storey Whale Point clubhouse which is now derelict. It comprises 1.021 acres and extends between both sides of Whale Point Drive. There is a large beach and recreation area in front of the property on the harbour side.