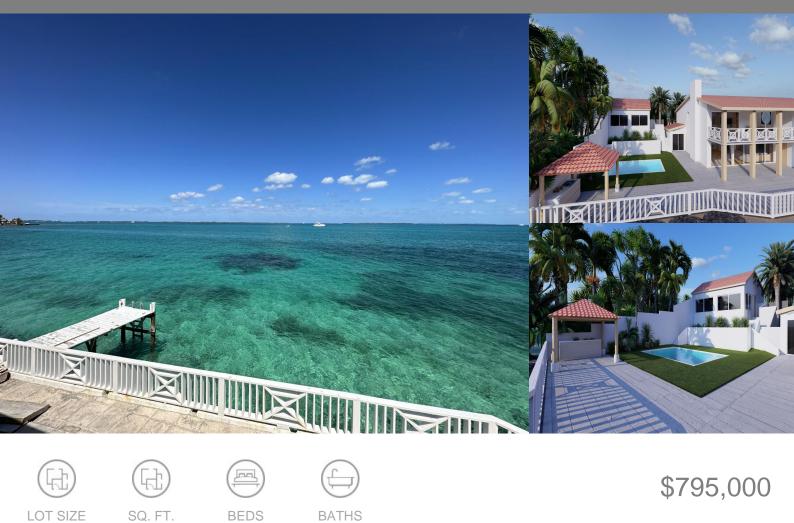

## Eastern Road, Nassau / New Providence

Single Family Home

REF#52393

Location: Eastern Road, Nassau / New Providence

3

4.015 sa.

ft.

Amenities: Generator, Hurricane Impact Windows, Ocean Front, Ocean View, Pet Friendly, Private Dockage, Private Pool.

3.5

Summary: With breathtaking views of the ocean from many vantage points, this two-story residence is situated on 100' of Eastern Road waterfront. With an open concept, the ground level features spacious living and dining areas with stunning views and a bright and airy kitchen which opens onto an expansive outdoor patio and gazebo for outdoor dining by the sea. With views of Paradise Island, Athol and Rose Island, outdoor living can be enjoyed to the fullest both day and night.

The second level offers 3 bedrooms, 2 of which are ensuite, 3.5 bathrooms, a home office, and an expansive multipurpose room. All bedrooms enjoy unobstructed views of the ocean and have access to a covered veranda where you can enjoy the sweet ocean breeze. The master suite has its own private covered veranda.

Additional features include a double car garage, which can be converted into a small guest house, gym, or office; brand new hurricane impact windows and doors, a lower-level powder room, laundry area, split a/c units throughout, a generator, a waterfront gazebo, and a small dock. This home is partially completed and is being offered for sale in an "as is" condition with