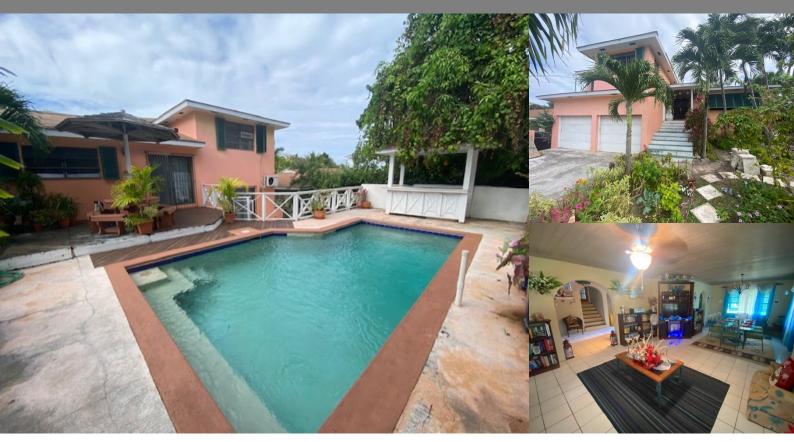

## Sans Souci, Nassau / New Providence

Single Family Home

REF#52660

| LOT SIZE         | SQ. FT.          | BEDS | BATHS |
|------------------|------------------|------|-------|
| 8,196 sq.<br>ft. | 2,550 sq.<br>ft. | 3    | 3.5   |

\$400,000

Location: Sans Souci, Nassau / New Providence

Amenities: Private Pool.

Summary: Situated in the desirable community of Sunset Ridge, Sans Souci is this split-level residence comprising 2,550 sq. ft. Constructed in 1993 this home features 3 bedrooms, 3.5 bathrooms, a 2 car garage, office, kitchen with a breakfast nook overlooking the pool, living/dining room and a great backyard including covered gazebo, wooden patios and a swimming pool.

Situated on a well elevated lot the home is ideal for a growing family and is within minutes of all necessary conveniences, private schools and much more!

Listed at \$400,000 please contact Spencer at 457-1941 to arrange a showing today.