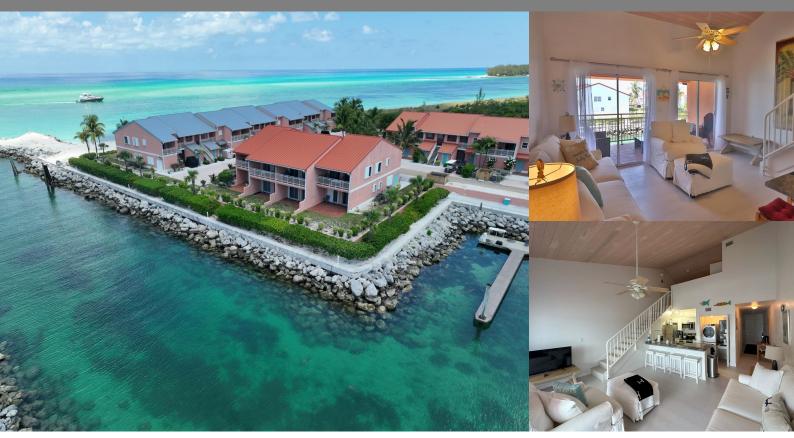

## Location: Bimini

Amenities: Beach Access, Canal Front, Community Dockage, Community Pool, Pet Friendly, Private Community, Tennis Cour.

Summary: Unit 20E is located in the quiet and quaint resort community of Bimini Cove, on South Bimini. It is a 990 sq. ft. turn-key condominium with both marina and ocean views. This unit offers the best of both worlds for a condo. Just a short walk to the best white, sandy beaches of Bimini. Spend your evenings on the veranda watching the golden sunsets dancing over the turquoise waters of Bimini.

This condominium has a very spacious configuration with an open floor concept, flowing from the entrance of the condo directly to the balcony. This condo has one full bedroom with an ensuite bathroom and a loft with a bathroom. This unit is perfectly priced for sale. It is a short golf cart ride from the South Bimini International Airport and the ferry dock between North and South Bimini. The natural lighting with the dazzling waters creates an amazing blend of bohemian ambiance.