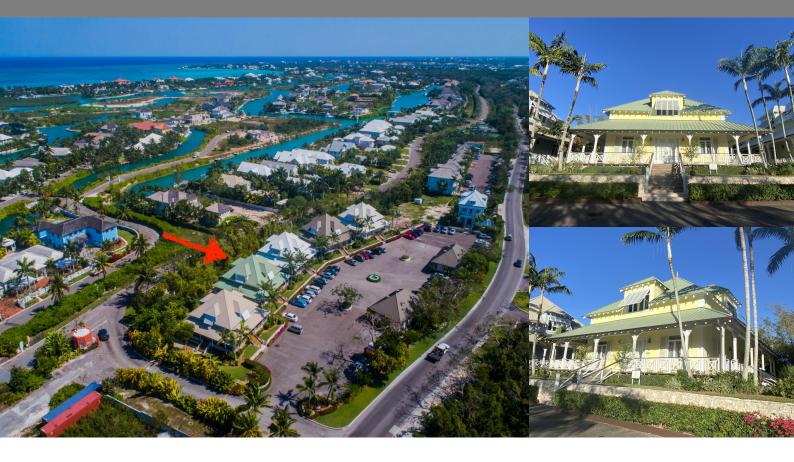

Summary: This 3,700 sq ft Bahamian style office building is located in "Pineapple House" on West Bay Street just outside of Lyford Cay and Old Fort Bay in the Western district of New Providence. Pineapple house is an executive office community that offers security, ample parking for employees and visitors surrounded by lush landscaping. On the main level, there is a reception, 2 offices with a third potential space, kitchen, board room and restroom. On the 2nd floor there is a general administration area, 4 offices, a kitchen and restroom. The basement has two rooms which are currently be utilized for storage and filing rooms but could also be used as two additional offices. Other features include a wooden wraparound porch (1,174 sq. ft.), travertine flooring, generator, alarm system, hurricane impact windows and central A/C.