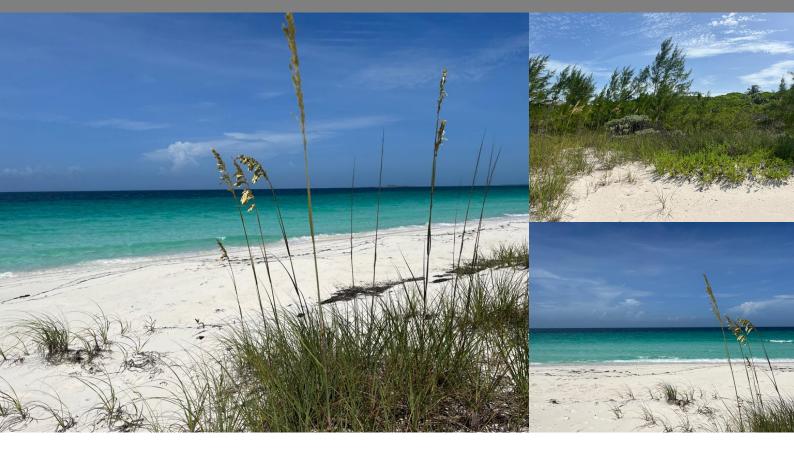

Summary: Rare opportunity! This beach front lot is located on alluring Sugar Beach, south of the caves. Approximately 1/2 acre, the lot boasts 100 feet of beach frontage. There is paved road access and electricity to the property. Great Harbour Cay's new international airport terminal, marina, shops and restaurants are all located less than 7 miles away. Here is an amazing opportunity to build your island dream home and join our friendly Great Harbour Cay community!