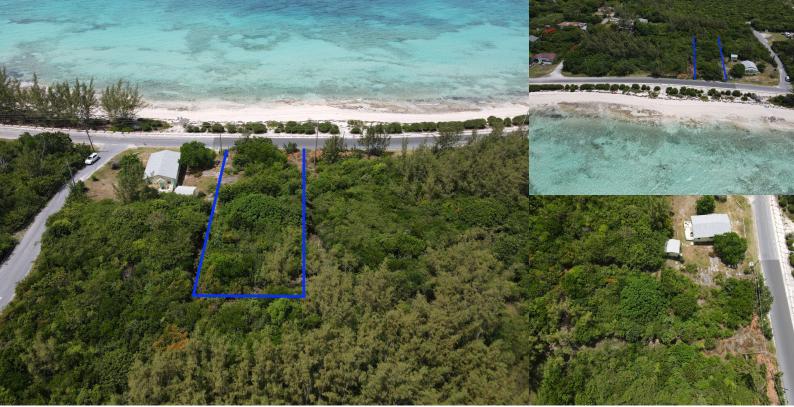

## Queen's Highway, Eleuthera

Single Family Vacant

REF#53835

\$95,000

LOT SIZE 12,000 sq. ft.

Location: Queen's Highway, Eleuthera

Amenities: Beach Access, Beach Front, Ocean Front, Ocean View.

Summary: Lot 5, James Cistern is a quarter acre (12,000+ square feet) elevated beachfront lot with 68 feet of frontage on the main Queen's Highway in James Cistern, Eleuthera, the Jewel of The Bahamas. The lot is open zoned, offering endless potential for a home, business or mixed use.

This property offers amazing views of the Caribbean Sea of Eleuthera, a rare find in this market, being the preferred side of the island due to the calm and stunning Azure hues along with amazing coveted Bahamian sunsets. Build your vacation home or cottages and enjoy Airbnb rental income, so many options with this amazing location.

The lot is low maintenance with native indigenous trees and palms making your landscaping already made by mother nature. Eleuthera is truly a nature lovers paradise and James Cistern is the epitome of the real old school Bahamian town, with very friendly people, several local restaurants offering delicious native and international cuisine along with several grocery stores all within walking distance.