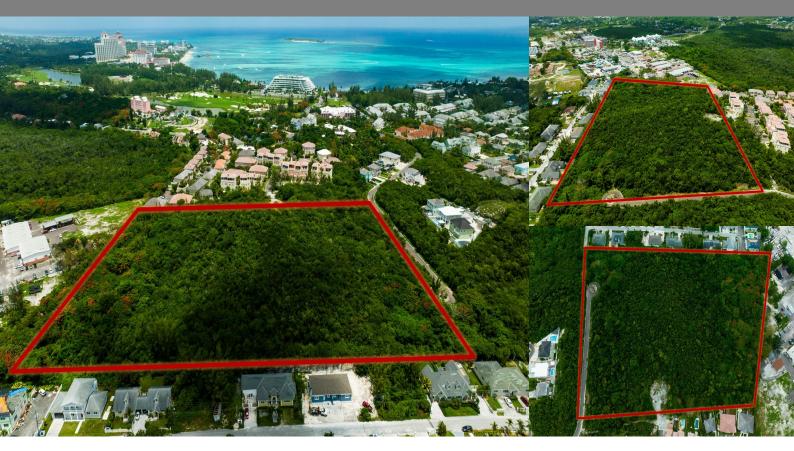

## Prospect Ridge, Nassau / New Propridente acant

REF#53986

LOT SIZE

11.71 acres

Location: Prospect Ridge, Nassau / New Providence

Amenities: .

Summary: Situated in the heart of western New Providence is a rare 11.71-acre tract ripe for residential development. Strategically positioned adjacent to an already established high-end gated community, this undeveloped tract of land is a Developer's dream. Approvals are in place for 41 multi-family zoned lots! This is the last remaining "High Tor― tract and represents an excellent investment opportunity. With easement rights through an existing gated entrance the only thing left to do is installation of the various utilities to certain portions of the land. A section of the tract is already serviced including paved road access.

New Providence is in short supply of developable land, particularly in high-demand locations, and with elevations up to 60 feet above sea level this is a fantastic opportunity.

Spencer White

Nassau, Bahamas Cell: (242) 457-1941 Email: spenser@cbbahamas.com cbbahamas.com