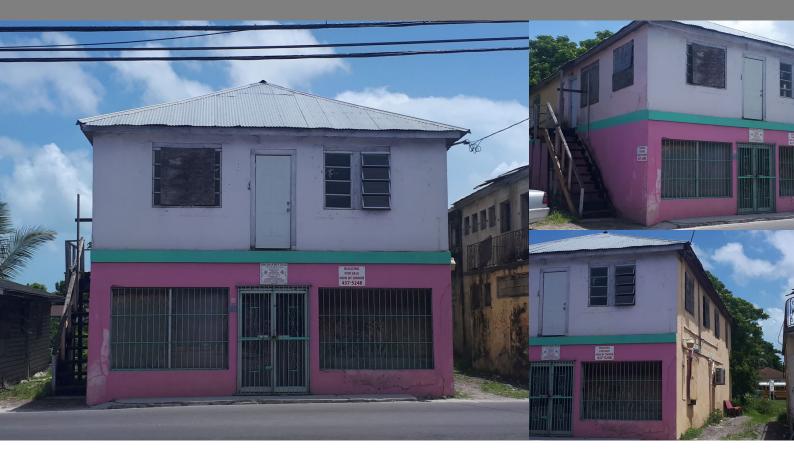

## Nassau / New Providence

Commercial Bldg

REF#54319

LOT SIZE

2,449 sq.

SQ. FT.

2,500 sq. ft.

Location: Nassau / New Providence

Amenities: .

Summary: Don't miss out on this centrally located, highly trafficked, popular commercial building in the heart of East Street. This two storey building is more than 30 years old and is fairly maintained. The total 2500 square foot lot holds approximately 2,449 plus square feet in commercial building space; that currently has a church down stairs and 2 residential rentals upstairs (with 1 bedroom apartment unit and 2 bed 1 bath apartment unit), kitchen, dining/living room area. The building has East Street frontage and is easily accessible.

This building has great frontage but needs a little TLC, making this a great commercial package with huge investment potential. The building is priced to sell and won't last long. Call us today for more information or to arrange a viewing.