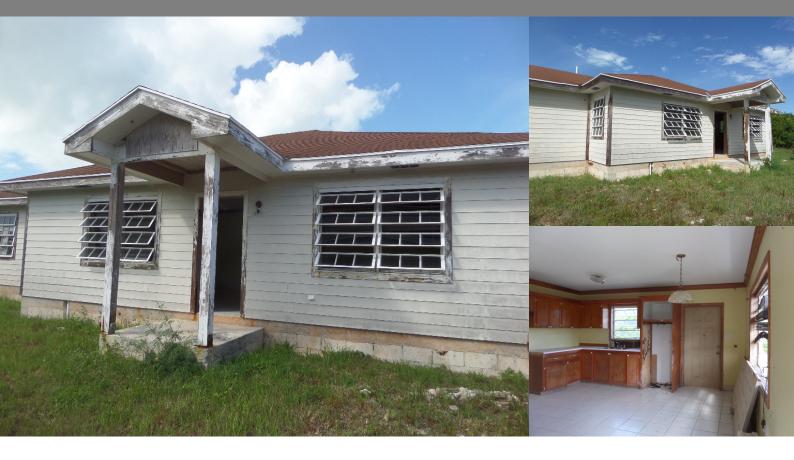

## Hamiltons, Long Island

Single Family Home

REF#54672

LOT SIZE

17642 sq ft

SQ. FT.

1324

**BEDS** 

3

**BATHS** 

2

\$35,000

Location: Hamiltons, Long Island

Amenities: Pet Friendly, Vacation Rentals Allowed.

Summary: This Bank owned property is a good opportunity to put your touch on a home that can become "your home away from home". It is located on a quiet street, close to food stores, restaurants and churches. Clarence Town, the capital, is only a few minutes' drive from this property. The government dock, marina and bakery are in Clarence Town as well as a public boat ramp.