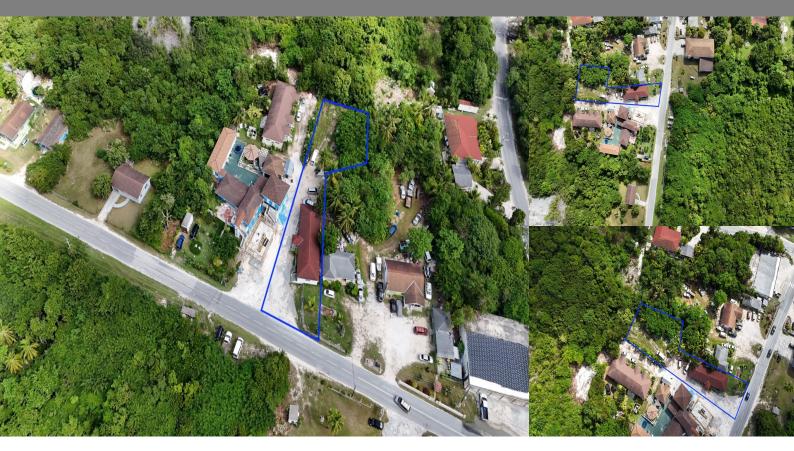

## Palmetto Point, Eleuthera

Commercial Bldg

REF#54857

LOT SIZE SQ. FT. 15,846 sq. 1,200 sq. \$230,000

Location: Palmetto Point, Eleuthera

Amenities: .

Summary: Commercial building with 1,125 square feet, offering an extremely practical and functional space and location, which can be used for a variety of commercial purposes.

Located on the main Queen's Highway, giving an excellent vantage point for passerby. The building is currently configured as one large space with a bathroom as it was previously used as a church.

The Western side of the building on Queens Highway measures 25 feet and the Northern side measures 45 feet offering 1,125 square feet of space, ample enough for offices, retail, etc., endless creative potential.

Land frontage is 60 feet on the Main Eleuthera Queen's Highway and the total square footage of the land comprises of 15,846 square feet, the back portion of the property provides ample parking.

Shannon Knowles