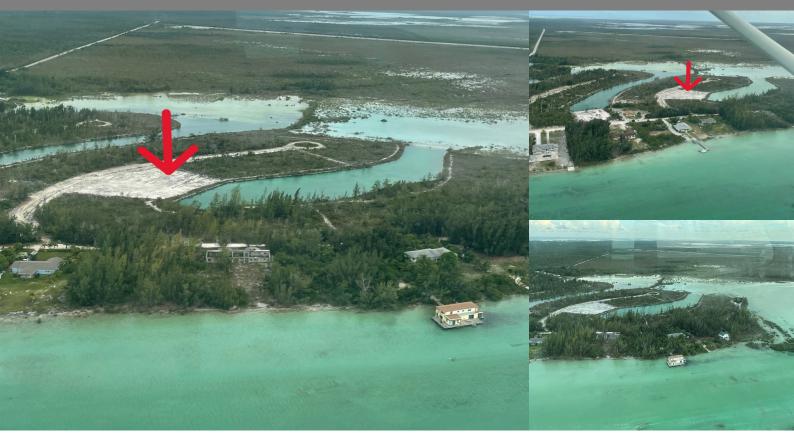

## Fresh Creek, Andros Single Family Vacant

REF#55102

\$45,000

LOT SIZE 24,443 sq. ft.

Location: Fresh Creek, Andros

Amenities: Canal Front.

Summary: Enjoy great sunsets from this large residential canal front lot in beautiful Sunset Point. Sunset Point Subdivision comprises 160 lots located on the Bougainvillea Bay Channel inlet in Fresh Creek, Andros. Electricity and other utilities are approximately 700 feet away.

Fresh Creek has a number of restaurants, a public park, a medical clinic and a primary school, and other services within a three mile radius including high schools and international ports of entry.

Maria Wells