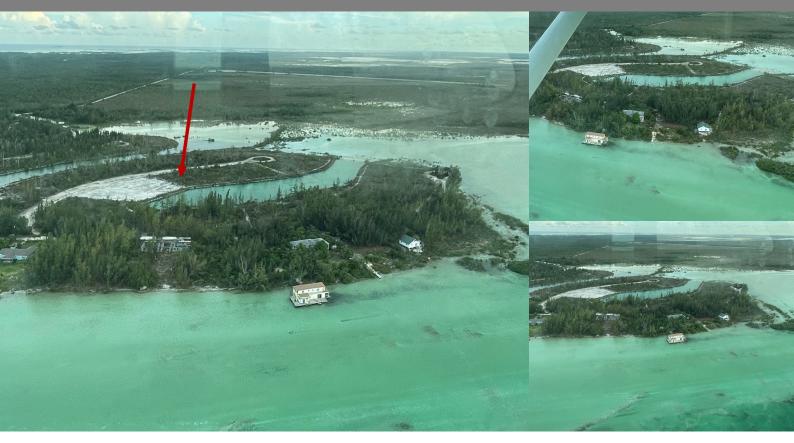

## Fresh Creek, Andros Single Family Vacant

REF#55163

\$45,000

LOT SIZE 21,988 sq. ft.

Location: Fresh Creek, Andros

Amenities: Canal Front.

Summary: Enjoy great sunset views from this large residential canal front lot in beautiful Sunset Point. Sunset Point Subdivision comprises 160 lots located on the Bougainvillea Bay Channel inlet in Fresh Creek, Andros. Electricity and other utilities are approximately 700 feet away. Fresh creek has a number of restaurants, a public park, a medical clinic and a primary school, and other services within a three mile radius including high schools and international ports of entry.