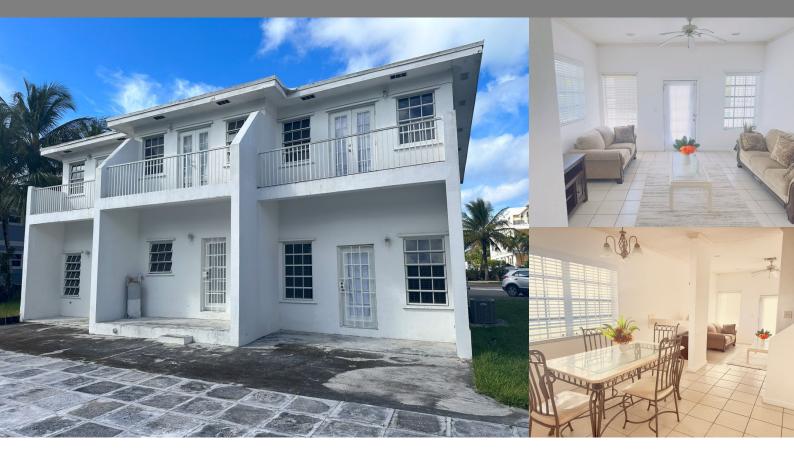

## Westridge, Nassau / New Providence

Residential Rentals

REF#10678

BEDS BATHS

2 2.5

Location: Westridge, Nassau / New Providence

Amenities: Community Pool.

Summary: Inviting 2-bed, 2.5-bath apartment featuring spacious bedrooms, a convenient in-unit washer and dryer, and tasteful furnishings for a cozy living experience. Enjoy the perks of a prime location within walking distance to groceries, schools, and restaurants. Dive into relaxation with a shared pool, and rest easy with the added security of a gated entry. Don't miss out on this opportunity; contact Christine today to schedule a viewing!