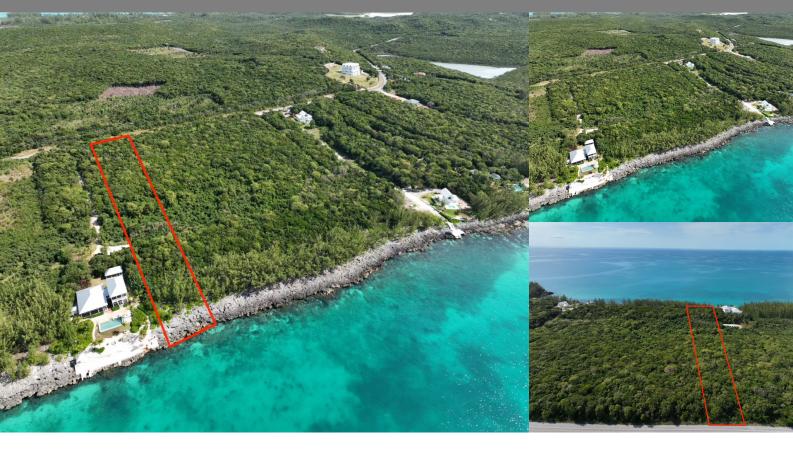

## Governors Harbour, Eleuthera

Single Family Vacant

REF#56544

LOT SIZE

2.374 acres

Location: Governors Harbour, Eleuthera

Amenities: Ocean Front, Ocean View.

Summary: Lot 12 King's Bluff offers a prime waterfront opportunity situated just outside the charming and historic Governor's Harbour. With an impressive 125 feet of water frontage, this property boasts a coveted location on the western side of the island, providing not only stunning views but also enhanced protection from the elements. Spanning 2.374 acres, the lot is generously sized and well elevated, ensuring both privacy and picturesque vistas. Whether enjoying the tranquility of the surroundings or witnessing the breathtaking sunsets that adorn the horizon, this parcel promises endless opportunities for serene island living and creating cherished memories.