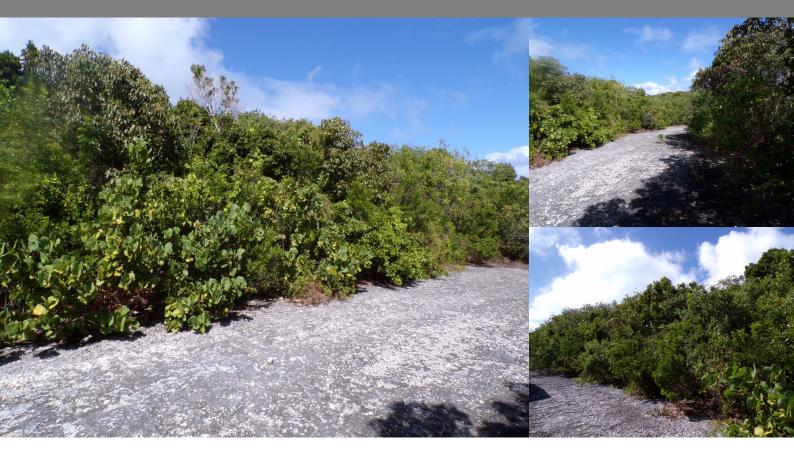

## Long Island

Single Family Vacant

REF#56626

LOT SIZE

16,560 sq.

ft.

Location: Long Island

Amenities: Ocean View, Pet Friendly.

Summary: This lot is in Sella Maris and is close to the Stella Maris Resort, Marina & Airport. The lot has an elevation of approximately 175 feet and offer views of the Caribbean Sea. There are no utilities to the lot. There are many beautiful beaches in the area for enjoying the crystal-clear waters swimming, diving or snorkeling. The Cape Santa Maria beach is about a 15-minute drive from the property and is considered one of the most beautiful beaches in the world. Don't miss this opportunity to own a piece of paradise in The Bahamas!