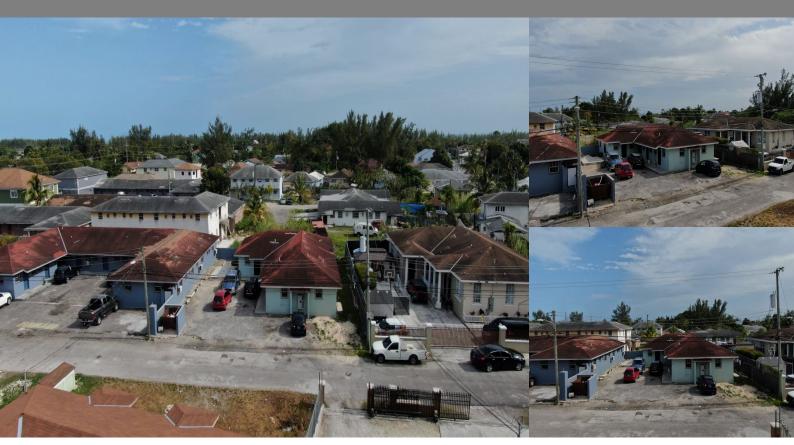

5

RATHS

5

\$299,000

Location: Nassau / New Providence

Amenities: Apartment Buildings.

Summary: Welcome to #18 Carmen Close Five plex, a great investment opportunity! This Five plex is now available for sale, offering incredible potential for both investors and homeowners. The property sits on a 5,870 sq. ft. lot, with an approximate interior square footage of 2,520 sq. ft. As an investment, this property generates a yearly income of \$27,000. All of the units have a 1 bed,1 bath layout.