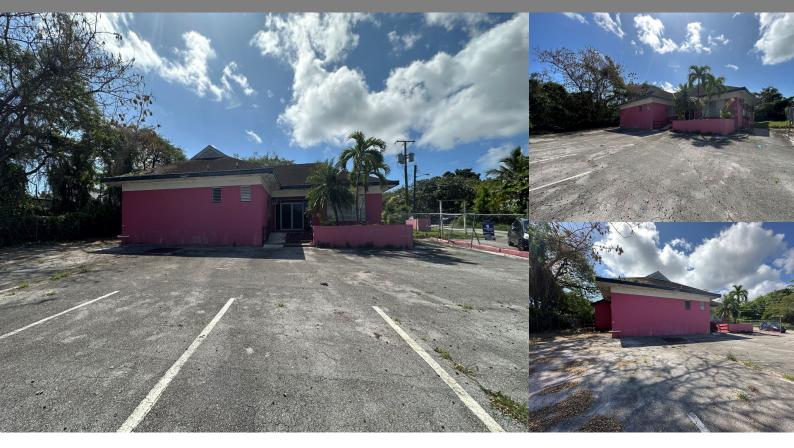

## Shirley Street, Nassau / New Providence

Commercial Bldg

REF#57024

SQ. FT.

LOT SIZE 9,271 sq.

2,227 sq.

ft.

Location: Shirley Street, Nassau / New Providence

Amenities: .

Summary: Freetown Lane Commercial Building is a prime commercial property available for investment. The building boasts a paved parking lot for ample parking and is fully fenced for added security. The building is conveniently located just off of Shirley Street and was previously used for a Laundromat and Funeral home.