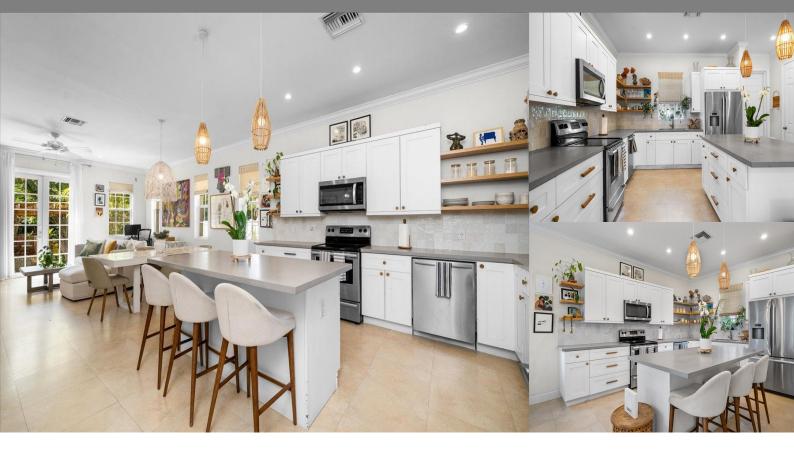

Amenities: Garden Area, Kitchen Built-in(s), Impact Shutters, Roll Down Shutters, Cable, Stand-by Generator, 24.

Summary: This Balmoral 2 bed, 2 bath town-home has been recently renovated with an upgraded kitchen, bathrooms and an outdoor covered pergola with a built in BBQ. The unit features a central A/C system with a Nest Thermostat, upgraded plumbing system with a pressure boost pump, additional outdoor storage, and shares a standby generator with the adjacent unit 49. Each bedroom features an en-suite as well as a powder room adjacent to the kitchen.