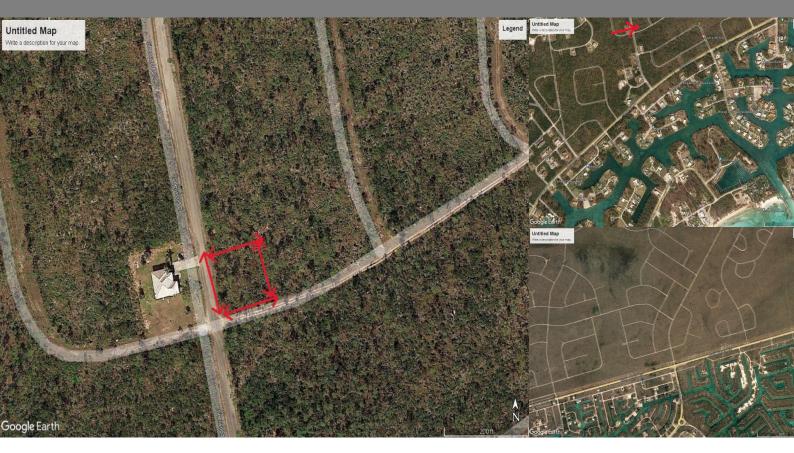

## Sherwood Forest, Grand Bahama

Single Family Vacant

REF#55671

LOT SIZE 14000

SQ. FT.

BEDS 0

BATHS

\$32,000

Location: Sherwood Forest, Grand Bahama

Amenities: None.

Summary: Single family property about 1/3 of an acre with paved roads and all utilities in place just feet away off Mishipman. Excellent opportunity for building your dream house in the prestigious Lucaya area with shopping and entertainment in close proximity. For those interested there are two lots at Lycayan Estates that could be had with this property for a total of \$42K. These lots are very close to GB Highway and the location is at the intersection of GB Highway and Causarina Drive.