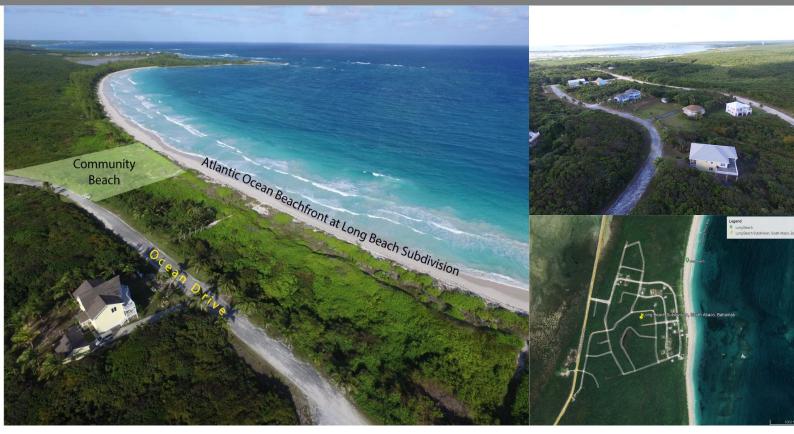

## \$9,950,000

Location: Long Beach, Abaco

Amenities: None,Adult Oriented,Central location,Easy Access,Family Oriented,Golf Course,Highway Access,Hillside.

Summary: VENDOR FINANCING AVAILABLE. Long Beach Subdivision – A DIAMOND IN THE ROUGH - Appropriately named, this existing approved subdivision sits on a section of 8+ miles of nonstop uninterrupted beach! The remaining developer owned homesites consist of 287 lots out of 440 and offer a variety of inland and elevated parcels. The Western side adjacent to Long Beach hosts an abundance of bone fishing grounds sought by many avid fishermen from all over the world. Long Beach is located in the southern part of Great Abaco Island and is roughly a 30-minute drive north on the Great Abaco Highway to the city of Marsh Harbour and Leonard Thompson International Airport. All of the homesites have the ability to be connected to nearby municipal power and water within the subdivision, with approximately 20 homes fully constructed of various architectural styles and designs. Be the 1st to take advantage of the great residential & untapped commercial development opportunities on the southern section of Abaco. A PRIME commercial business opportunity!!!!!!!