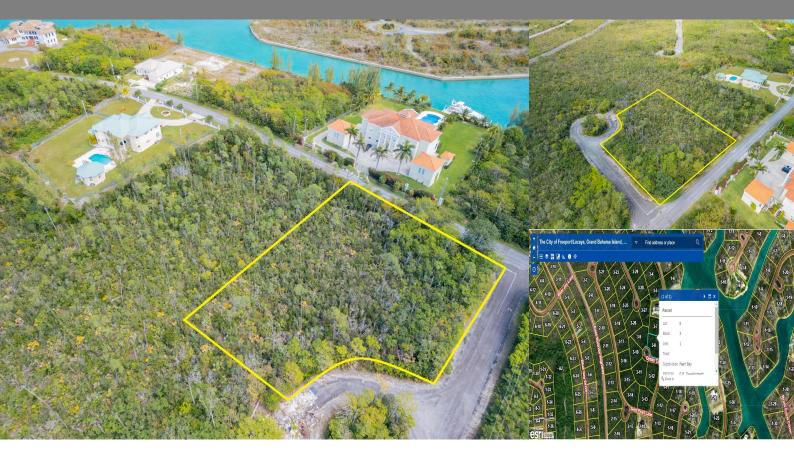

## Pearl Bay, Grand Bahama

Single Family Vacant

REF#57132

LOT SIZE 40725

SQ. FT.

BEDS

BATHS 0 \$70,000

Location: Pearl Bay, Grand Bahama

Amenities: None.

Summary: Welcome to Pearl Bay - a hidden gem in Freeport, Grand Bahama! This exceptional corner lot, nestled on a cul-de-sac, spans over 40,000 square feet and offers a tranquil setting for your dream development. Zoned for multi-family high-rise, this property presents an unparalleled opportunity for investors or developers looking to create a landmark residential complex in this sought-after location. Situated on an elevated position, this parcel of land boasts panoramic views and is just a 5-minute drive away from the stunning Fortune Beach and the famous Banana Bay Restaurant. Whether you're envisioning luxurious condominiums or upscale apartments, this expansive lot provides the perfect canvas for your vision to unfold. Don't miss out on this prime investment opportunityâ€"contact us today to seize your slice of paradise in Pearl Bay today!