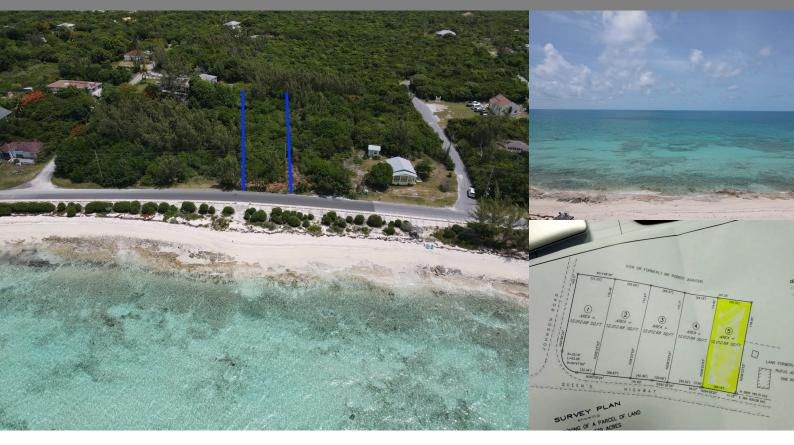

## Queen's Highway, Eleuthera

Single Family Vacant

\$95,000

LOT SIZE 12,000 sq. ft.

Location: Queen's Highway, Eleuthera

Amenities: Beach Access, Beach Front, Ocean Front, Ocean View.

Summary: Lot 4, James Cistern is a quarter acre (12,000+ square feet) elevated beachfront lot with 65 feet of frontage on the main Queen's Highway in James Cistern, Eleuthera, the Jewel of The Bahamas. The lot is open zoned, offering endless potential for a home, business or mixed use.

This property offers amazing views of the Caribbean sea of Eleuthera, a rare find in this market, being the preferred side of the island due to the calm and stunning Azure hues along with amazing coveted Bahamian sunsets. Build your vacation home or cottages and enjoy Airbnb rental income, so many options with this amazing location.

The lot is low maintenance with native indigenous trees and palms making your landscaping already made by mother nature. Eleuthera is truly a nature lovers paradise and James Cistern is the epitome of the real old school Bahamian town, with very friendly people, several local restaurants offering delicious native and international cuisine along with several grocery stores all within walking distance.