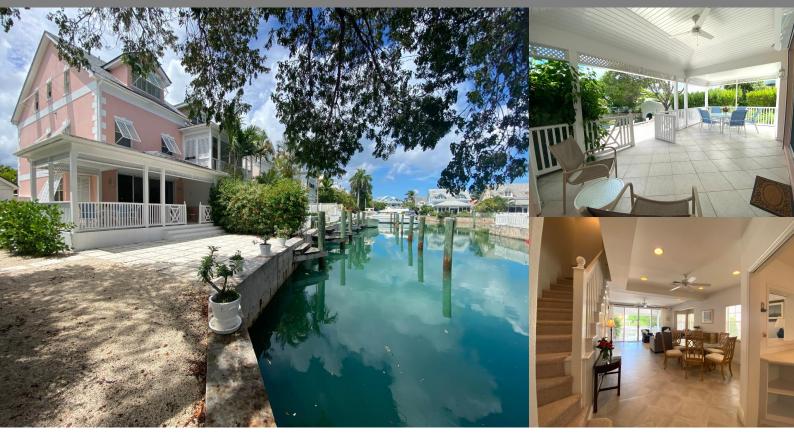

Amenities: Furnished, Easy Access, Family Oriented, Golf Course, Shopping Nearby, Recreation Nearby, Landscaped, Road .

Summary: Updated Sandyport canal front townhome in pristine condition and available for immediate occupancy! This end-unit offers an abundance of light, spacious patios, a carport, full-service generator and even space for a boat and other water toys. Spanning three floors, this townhome is comprised of 4 bedrooms, 3.5 baths, newly tiled great room, well-equipped open kitchen with new appliances, extended covered patio, laundry and abundant storage. This townhome has 1,650 sq. ft. of interior space and has been freshly painted and deep cleaned! Sandyport is a family friendly, gated community wrapping around waterways and sprinkled with swimming pools, tennis courts, playgrounds and dog parks. The canals are perfect for exploring by boat, paddle board or kayak. Tambearly School is accessible from within Sandyport and Old Towne is adjacent to the community and offers restaurants, hair salon, wine store and cafe, spa, gym and shopping. A beautiful beach with beachfront dining is just across the street.