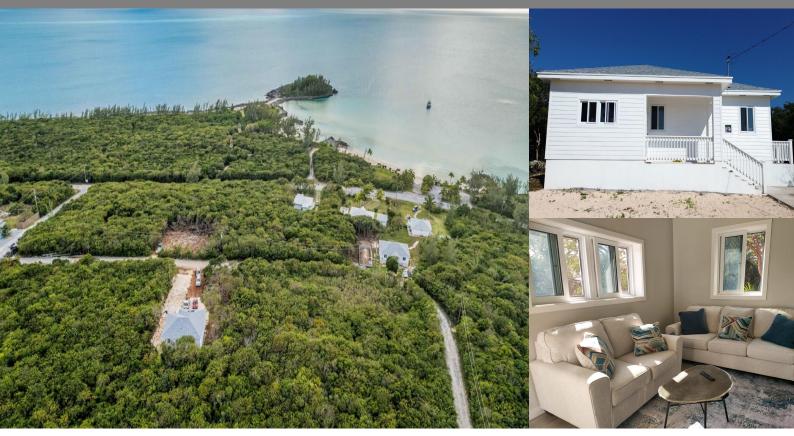

## Rainbow Bay, Eleuthera

Single Family Home

REF#56737

| LOT SIZE | SQ. FT. | BEDS | BATHS |
|----------|---------|------|-------|
| 14000    | 1300    | 3    | 2     |

\$449,000

Location: Rainbow Bay, Eleuthera

Amenities: Furnished, Family Oriented, Hillside, Ocean View, Quiet Area, Road - Paved, Pets Allowed.

Summary: Only 500 feet, as the crow flies to the most lovely beach in Rainbow Bay, this newly built 3 bed 2 bath home is ready to become your Bahamas beach house. Nestled among pretty native trees and bushes in Rainbow Hill Circle, facing what is known as the Caribbean side, with sea views, this comfortable and very well built property will also be a lucrative rental. With an open plan kitchen/dining area and an adjacent sitting room facing the garden and ocean, this is a tranquil place for rest and relaxation. Sit on the porch and watch amazing sunsets. swim and snorkel before breakfast. It has been tastefully painted and decorated with granite countertops throughout, solid wood furniture, quality utilities and solar backup. A great location for exploring this magical island, Rainbow Bay has several beaches, a restaurant and tennis courts and is only a 15 minute drive to Governor's Harbour airport.