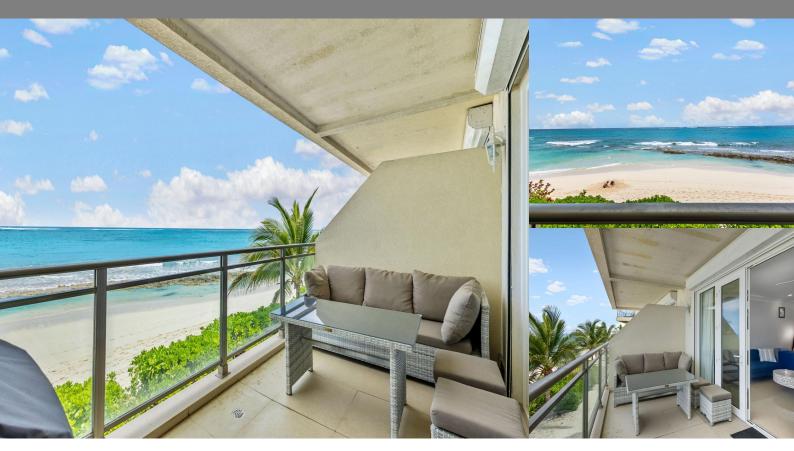

3

\$6,500

Location: Love Beach, Nassau / New Providence

Amenities: Swimming Pool, Main Level Entry, Fully Fenced, Impact Shutters, Roll Down Shutters, 24 Hour Security.

Summary: Nestled within the prestigious Columbus Cove gated community, this modern townhome offers a coastal getaway with three bedrooms, three bathrooms, and freshly-painted white walls, enhancing its contemporary allure. Renovated kitchen with sleek finishes seamlessly merges with new outdoor furniture, extending the living space. Contemporary furniture adorns the interior, complementing the open living area, dining space, and Euro-style kitchen with chic countertops and a breakfast bar. The master suite boasts beautiful finishings, a private terrace, and a large spa-like bath. Advanced security systems ensure peace of mind, while a private ocean-view deck offers serene escapes, completing the allure of this luxurious coastal retreat.