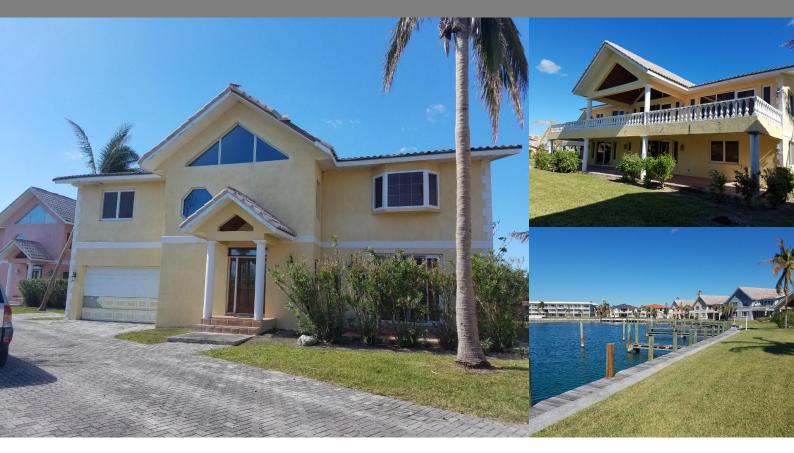

## Bahamia, Grand Bahama

Single Family Home

REF#56973

LOT SIZE 130680

SQ. FT. 4200

BEDS

BATHS

3

\$499,000

Location: Bahamia, Grand Bahama

Amenities: Hot Tub, Fully Walled, Partial Furnished.

Summary: This elegant and spacious executive rental home in Waters Edge Gated Canal front community with pool, tennis courts and available dockage to lease, and is offered partially furnished for an unbeatable value for today's market. Two car garage, lots of outdoor space, beautiful views from every window and the white sandy beach steps away are only a few highlights to mention.