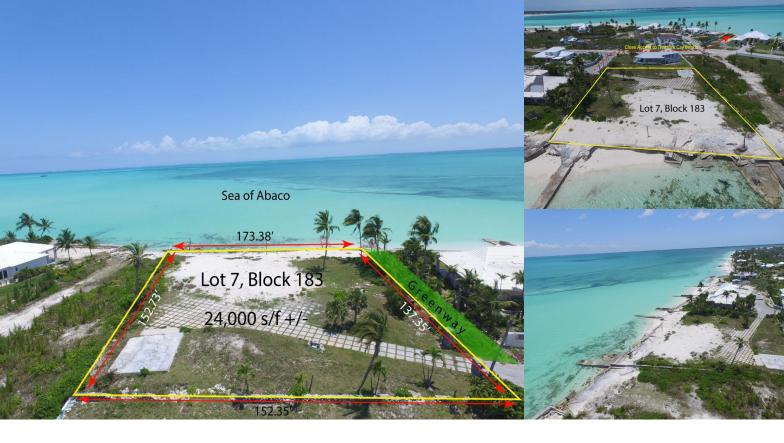

## Treasure Cay, Abaco

Single Family Vacant

REF#54309

LOT SIZE

SQ. FT.

BEDS 0

BATHS 0 \$729,000

Location: Treasure Cay, Abaco

Amenities: None, Adult Oriented, Central location, Easy Access, Family Oriented, Golf Course, Private Setting, Ocean V.

Summary: Sea of Abaco beachfront lot # 7 is a fully cleared, level parcel located at the eastern end of the Windward Beach peninsula. This generous sized prime single family zoned residential parcel of approximately 24,000 s/f enjoys an exceptional 173 ft of shallow sandy beach frontage and offers a high degree of privacy within a cul-de-sac off Treasure Cay Drive. This rectangular parcel features generous depths of approximately 150 ft. on each of its remaining three sides, offering a large building envelope for your proposed retirement residence or vacation get-away waterfront home Enjoy panoramic breath-taking views of the crystal clear iridescent turquoise waters of the Sea of Abaco and magnificent sunrises. All utilities are available at the property boundary line, including electricity, municipal water, telephone, high speed internet access, Cable TV and garbage collection. Treasure Cay golf course is just a short golf cart ride away.