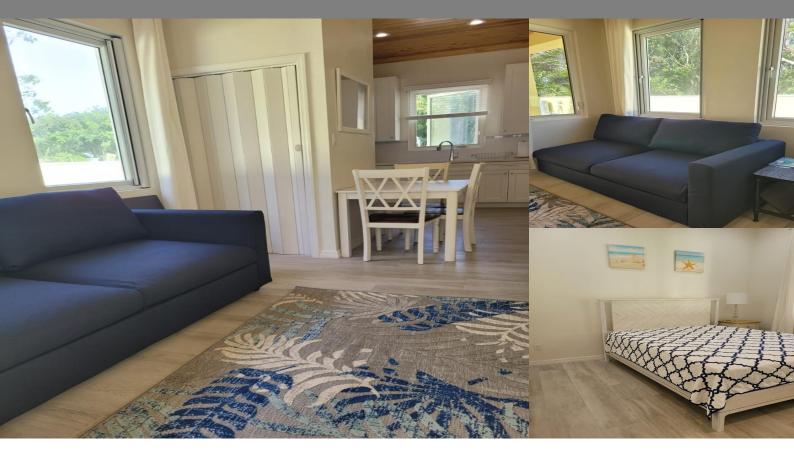

## Westridge, Nassau / New Providence

Condo Rentals

REF#55862

LOT SIZE 10000

SQ. FT.

BEDS

BATHS

1

\$2,800

Location: Westridge, Nassau / New Providence

Amenities: Security System, Garden Area, Swimming Pool, Sprinkler System, Fully Walled, Stand-by Generator, Fur.

Summary: New, modern, fully and tastefully furnished 1 bed, 1 bath turnkey unit. Hurricane impact windows and patio doors provide natural lighting. Laundry center in unit. The pool, rear patio, beautifully landscaped yard and barbecue grill are perfect for outdoor enjoyment. light and water included. Stand-by generator.