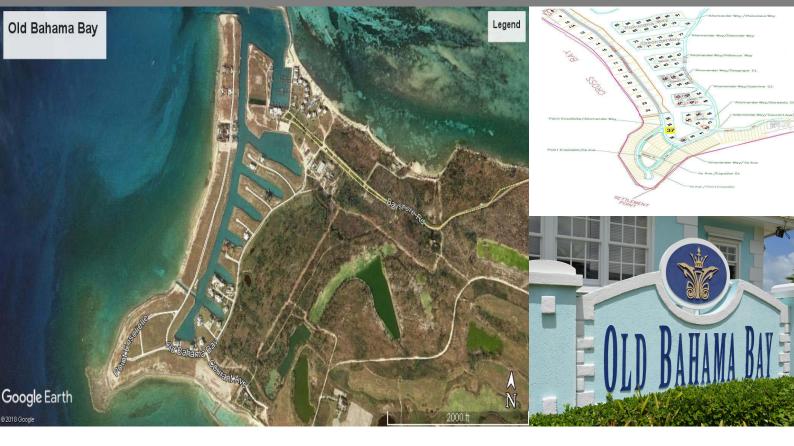

## West End, Grand Bahama

Single Family Vacant

REF#56277

| LOT SIZE | SQ. FT. | BEDS | BATHS |
|----------|---------|------|-------|
| 13195    | 0       | 0    | 0     |

\$225,000

Location: West End, Grand Bahama

Amenities: 24 Hour Security, Canal Front.

Summary: The 150 acres that make up Old Bahama Bay have been designed to include everything you want in a tropical paradise. There are many outstanding features that make Old Bahama Bay an ideal choice for your second residence or vacation home. If you're a yacht owner, you'll truly appreciate that every home site has its own private dock. This lot has a total of 13,195 Square Feet and 125 Feet on the canal front with boat dockage already in place. This community is located in the West End of Grand Bahama Island and is adjacent to the Ginn Development. Enjoy all of the amenities of a high end resort and the convenience of the private air strip. Old Bahama Bay is well managed and well maintained by very efficient onsite property managers.