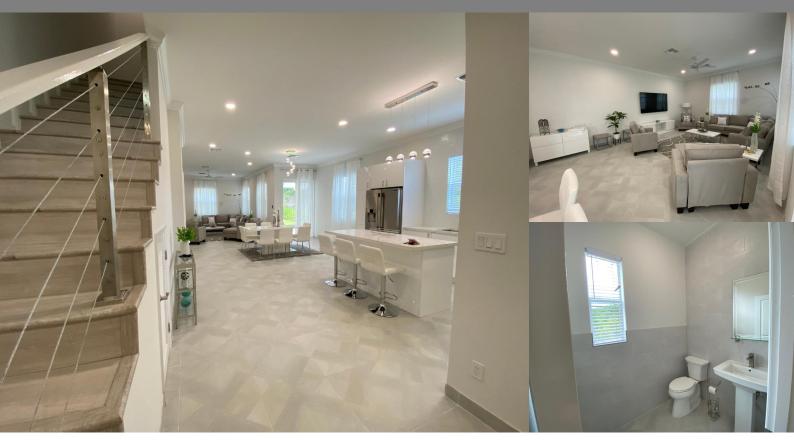

Summary: Luxurious 3 Bedroom, 2.5 Bathroom Townhouse in The Balmoral! Welcome to your dream home! Nestled within an executive gated community, this stunning 3 bedroom, 2.5 bathroom townhouse offers the epitome of comfort, convenience, and luxury living. Boasting 1,900 square feet of meticulously designed space, this home is an absolute gem. Key Features Modern Design: Step into a world of contemporary elegance with this transitional townhouse. The open-concept layout, high ceilings, and large windows flood the home with natural light, creating a warm and inviting atmosphere. Stainless Steel Appliances: The kitchen is a culinary enthusiast's dream, equipped with top-of-the-line stainless steel appliances that will inspire your inner chef. Prime Location: This property is perfectly situated just 5 minutes from the world-renowned Baha Mar resort, 12 minutes from The Atlantis, and a mere 1-minute drive from the Sir Lynden Pindling International Airport. Whether you're a jet-setter or seeking entertainment and relaxation, you're never far from your destination!